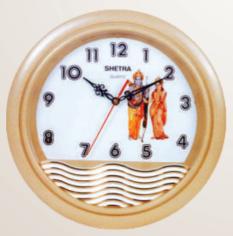

# SHETRA SPIRITUAL HOURLY SPEAKING WALL CLOCK

#### FEATURES:

- 1. Speaks shloka every hour.
- 2. Voice is very clear and melodious.
- $3. Attractive \, color \, photo \, of the \, God \, on \, the \, dial.$
- 4. Automatic night silence.

All above products are available in all deities such as Mahaveer, Shiv, Krishna, Ganesh, Ram, Durga, Guru Nanak, Jesus, Sai Baba, Swami Narayan, Murugan, Guruvayrappa, Ayappa, Balaji, Azan, Raghavendra, Dutt, Swami Samarth, Vishnu, Gayatri.