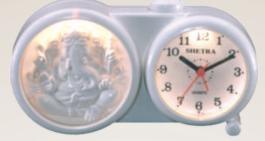

# SHETRA SHLOKA & MANTRA SPEAKING ALARM CLOCK GET CHARGED POSITIVELY AS YOU WAKE UP...FOR THE ENTIRE DAY

SALIENT FEATURES: • Advanced high technology has been used in voice representation and hence the voice does not deteriorate even after years of use. • On the alarm being triggered, it can speak shloka for up to 45 minutes. It can be set off in the middle whenever you wish. • Voice is very clear and melodious. • For night vision two lamps have been provided – one for your beloved deity and other for the clock. • Volume Control to control the sound. • Owing to the continuous R&D process, the battery consumption has been brought down to minimum and the battery life has been extended for over three times.